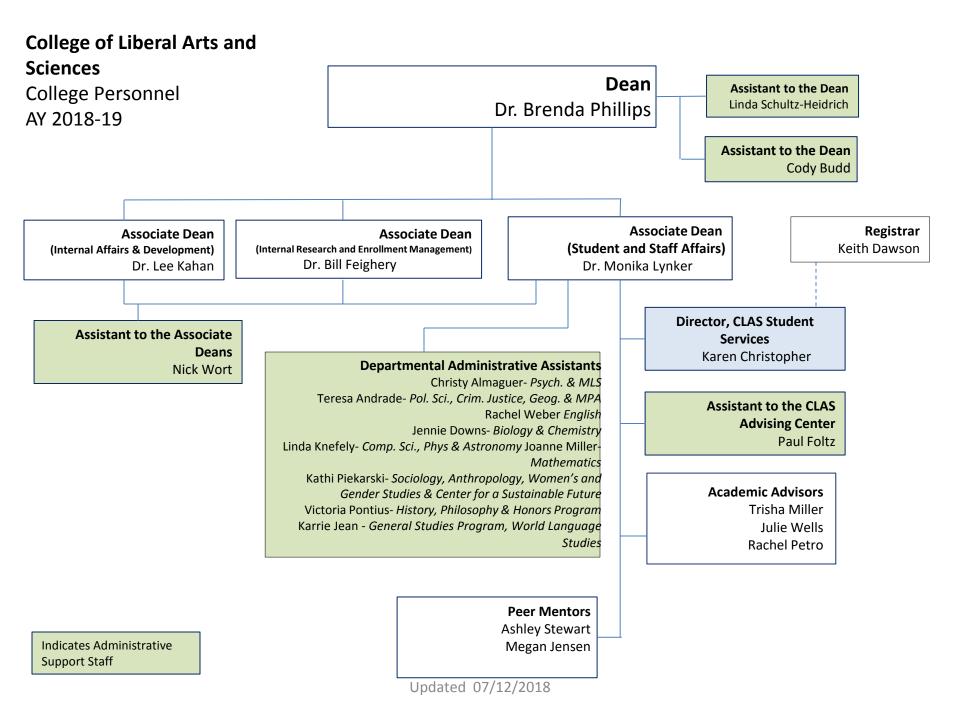

## **Deans College of Liberal Arts and** Council of Chairs Sciences Centers for Excellience Deans, Chairs and Dean Graduate Program Directors 2018-19 Directors **Brenda Phillips** Other Director, Center for a **Associate Dean Associate Dean Associate Dean Sustainable Future** (Internal Research and Enrollment (Student and Staff Affairs) (Internal Affairs and Development) Dr. Deb Marr Management) Dr. Monika Lynker Dr. Lee Kahan Program Assistant: Kathi Piekarski Dr. Bill Feighery Director, Student and **Graduate Program Directors (4)** Community Engagement/CRHC **Director of Sustainability Studies Chair of Mathematical** Dr. Darryl Heller Dr. Deb Marr **Sciences Chair of Biological Sciences** Program Assistant: Cody Budd Program Asst: Kathi Piekarski Dr. Yi Cheng Dr. Thomas Clark **American Democracy Project** Dept. Assistant: Joanne Miller Dept. Assistant: Jennie Downs Directors: Dr. Elizabeth Bennion **Chair of Criminal Jusice** Program Assistant: Teresa Andrade Chair of Chemistry and Chair of Philosophy Dr. Dave Surma (Acting) Biochemistry Dr. Gretchen Anderson Dr. Matthew Shockey Dept. Assistant: Teresa Dept. Assistant: Jennie Downs Dept. Assistant: Victoria Pontius Andrade **Chair of Computer and** Chair of Sociology and Information Sciences Dr. **Chair of Physics and** Anthropology **Chair of English** Dr. James VanderVeen Dr. Raman Adaikkalavan **Astronomy** Dept. Assistant: Kathi Piekarski Dept. Assistant: Linda Knefely Dr. Jake Mattox Dr. Henry Scott Dept. Assistant: Rachel Weber Dept. Assistant: Linda Knefely Director of Women's and Gender **Studies** Director, General Studies Dr. Chair of Political Science Dr. April Lidinsky Hayley Froysland Dr. Steven Gerencser Dept. Assistant: Kathi Piekarski Program Assistant: Karrie Jean Dept. Assistant: Teresa Andrade **Chair of World Language Chair of History Chair of Psychology Studies** Dr. Jonathan Nashel Dr. Kathy Ritchie Dr. Julio Hernando

Dept. Assistant: Christy Almaguer

Dept. Assistant: Karrie Jean

Dept. Assistant: Victoria Pontius